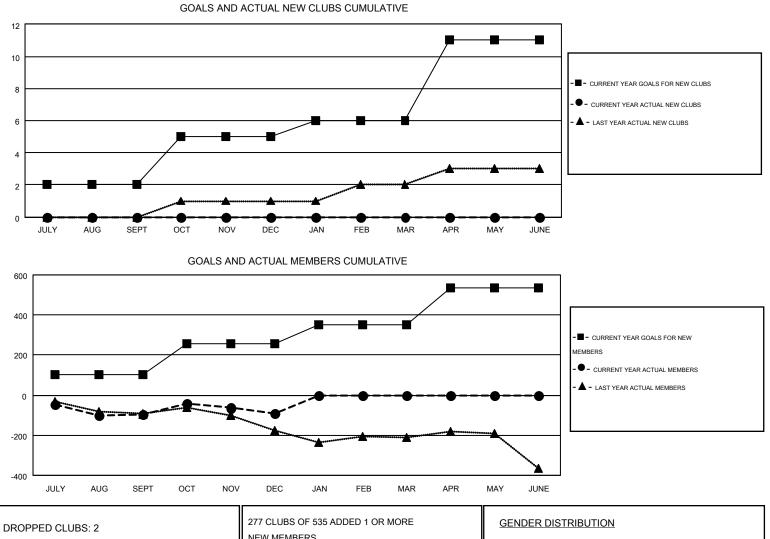

#### GMT: JUDY HANKOM

| GMT CA 1 |  |
|----------|--|
|----------|--|

| Clubs                 |                  |           |                  |                  | Members               |                    |                                        |                    |                  |
|-----------------------|------------------|-----------|------------------|------------------|-----------------------|--------------------|----------------------------------------|--------------------|------------------|
| RESULTS FOR 2015-2016 |                  |           |                  |                  | RESULTS FOR 2015-2016 |                    |                                        |                    |                  |
| QUARTER               | NEW CLUB<br>GOAL | NEW CLUBS | DROPPED<br>CLUBS | NET<br>GAIN/LOSS | QUARTER               | NEW MEMBER<br>GOAL | CHARTER AND<br>NEW<br>MEMBERS<br>ADDED | DROPPED<br>MEMBERS | NET<br>GAIN/LOSS |
| JULY/AUG/SEPT         | 2                | 0         | 1                | -1               | JULY/AUG/SEPT         | 103                | 331                                    | 429                | -98              |
| OCT/NOV/DEC           | 3                | 0         | 1                | -1               | OCT/NOV/DEC           | 155                | 415                                    | 408                | 7                |
| JAN/FEB/MAR           | 1                | 0         | 0                | 0                | JAN/FEB/MAR           | 93                 | 0                                      | 0                  | 0                |
| APR/MAY/JUNE          | 5                | 0         | 0                | 0                | APR/MAY/JUNE          | 184                | 0                                      | 0                  | 0                |

| DROPPED CLUBS: 2 |     | 277 CLUBS OF 535 ADDED 1 OR MORE | GENDER DISTRIBUTION   |                 |       |
|------------------|-----|----------------------------------|-----------------------|-----------------|-------|
|                  |     | NEW MEMBERS                      | MALE                  | 14,454 (79.41%) |       |
|                  |     | 1                                | FEMALE                | 3,748 (20.59%)  |       |
| DROPPED MEMBERS  |     |                                  |                       |                 |       |
| DECEASED         | 107 | CLICK HERE FOR HEALTH            |                       |                 | 0.400 |
| CLUB CANCELLED   | 11  | ASSESSMENT DATA                  | FAMILY UNIT MEMBERS   |                 | 3,199 |
| OTHER            | 719 |                                  | HEAD OF HOUSEHOLD     |                 | 1,571 |
| TOTAL            | 837 |                                  | NON-HEAD OF HOUSEHOLD |                 |       |
|                  |     |                                  |                       | _               |       |